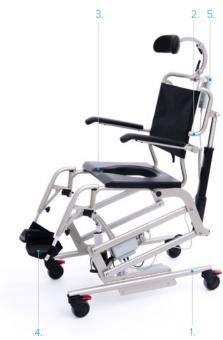

## Optional accessories:

- adjustable chest belt easy to use,
- velcro straps for legs easy to remove and clean,
- extra battery high-capacity pack for longer use.

- Lower frame including electric hi-lo actuator and 4 wheels with brakes
- Upper frame with foldable armrests and electric actuator for backrest positioning
- Seat that allows the patient to assume a comfortable position while caring for their personal hygiene
- Adjustable, foldable footrests (removable without tools)
- Manual remote control to adjust height and seat and backrest positioning