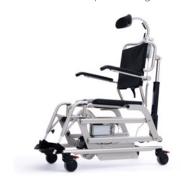

## Product overview:

## Optional accessories:

- adjustable chest belt easy to use,
- velcro straps for legs easy to remove and clean,
- extra battery high-capacity pack for longer use.

- Lower frame including electric hi-lo actuator and 4 wheels with brakes
- Upper frame with foldable armrests and electric actuator for backrest positioning
- Seat that allows the patient to assume a comfortable position while caring for their personal hygiene
- Adjustable, foldable footrests (removable without tools)
- Manual remote control to adjust height and seat and backrest positioning