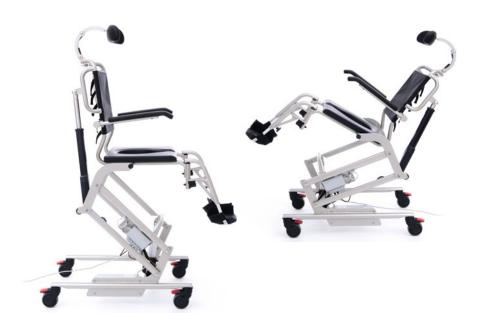

Mobile hygiene chair with adjustable height and positioning is protected against water, dirt or hair while bathing, shaving or grooming the patient. Adjusted with a manual remote controller for optimal positioning of the patient. Mohican allows for an easy access to the shower and helps in moving the patient around at home or in care facilities of all kinds. Suitable for the elderly or people with all kinds of disabilities who might need help in taking care of their personal hygiene.

## **Product features:**

- grips for easy movement,
- waterproof, easy to clean backrest,
- PU foam seat with an opening to help with patient hygiene,
- two waterproofed, dustproofed, battery-powered actuators,
- manual remote controller,
- 4 blockable wheels,
- optional headrest for maximum comfort of the patient.