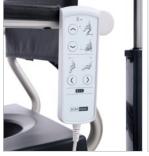

## **Product features:**

- grips for easy movement,
- waterproof, easy to clean backrest,
- PU foam seat with an opening to help with patient hygiene,
- two waterproofed, dustproofed, battery-powered actuators,
- manual remote controller,
- 4 blockable wheels,
- optional headrest for maximum comfort of the patient.

## Optional accessories:

- adjustable chest belt easy to use,
- velcro straps for legs easy to remove and clean,
- extra battery high-capacity pack for longer use.

- Lower frame including electric hi-lo actuator and 4 wheels with brakes
- Upper frame with foldable armrests and electric actuator for backrest positioning
- Seat that allows the patient to assume a comfortable position while caring for their personal hygiene
- Adjustable, foldable footrests (removable without tools)
- Manual remote control to adjust height and seat and backrest positioning