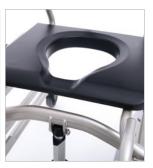

## **Product features:**

- grips for easy movement,
- waterproof, easy to clean backrest,
- PU foam seat with an opening to help with patient hygiene,
- two waterproofed, dustproofed, battery-powered actuators,
- manual remote controller,
- 4 blockable wheels,
- optional headrest for maximum comfort of the patient.