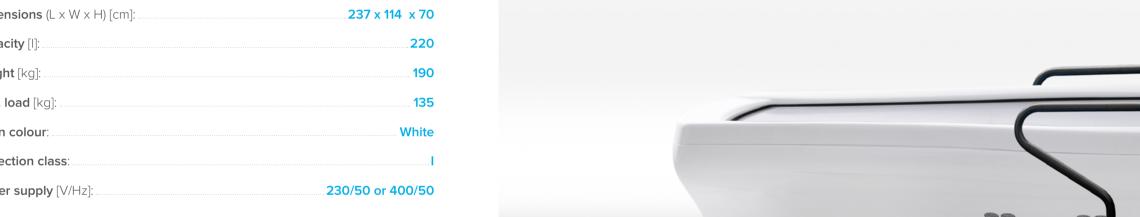

# **Technical** data

| Dimensions (L x W x H) [cm]:  Capacity [l]:  Weight [kg]:  Max. load [kg]:  Basin colour:  Protection class: | 237 x 114 x 7   |
|--------------------------------------------------------------------------------------------------------------|-----------------|
|                                                                                                              | 22              |
|                                                                                                              | 19              |
|                                                                                                              | 13              |
|                                                                                                              | Whit            |
|                                                                                                              |                 |
| Power supply [V/Hz]:                                                                                         | 230/50 or 400/5 |