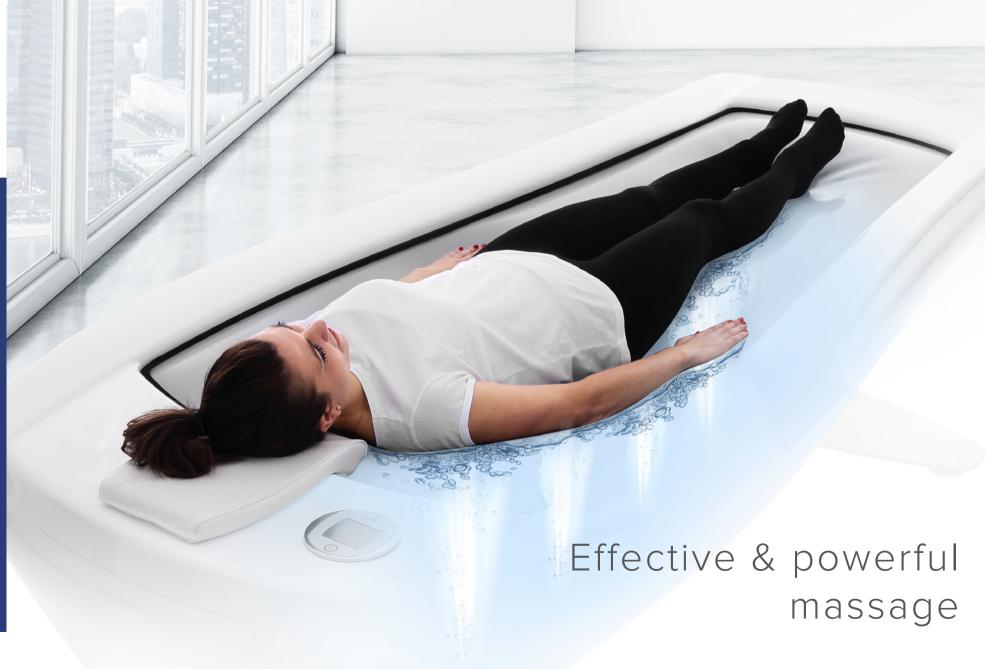

# Designed for a comfortable, soothing relaxation experience

AQUAI has a wide range of uses in wellness and fitness. It perfectly suits rehabilitation centers. It is also a very good option for relaxation rooms in companies.

A patient in a rehabilitation center or a guest in a SPA center can experience the beneficial power of hydro massage without getting wet. The massage is done through a layer of specially designed membrane.

### **Advantages of the treatment:**

- Improvement in blood circulation and metabolism
- Increase in oxygen transport in muscles
- Improvement in movement range of extremities
- Tension relief
- Stress reduction and relaxation
- Well-being