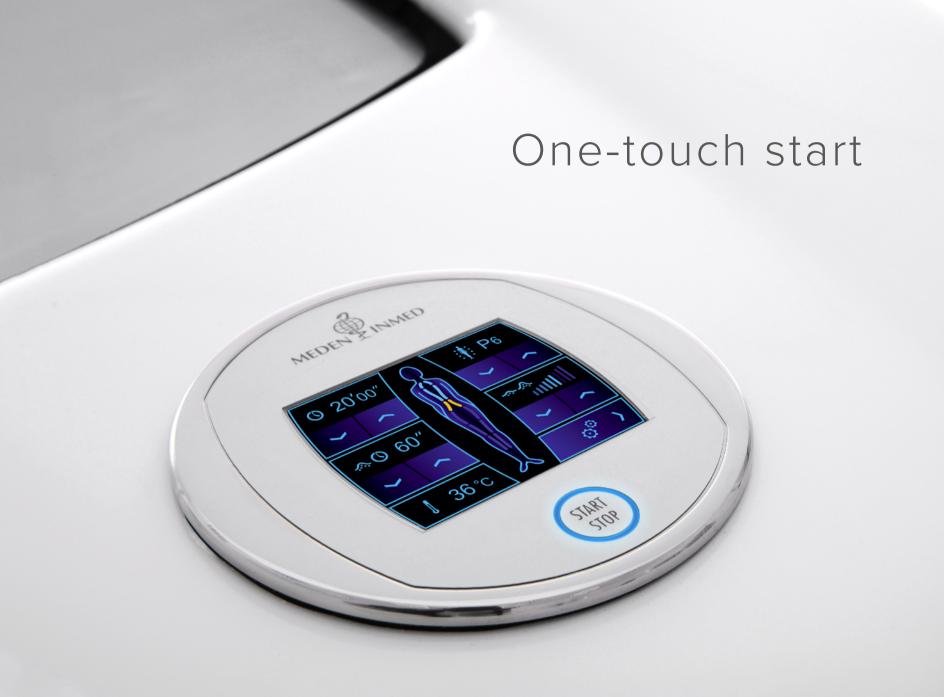

# **User-friendly** interface

### Main screen

- Adjusting settings before and during treatment session
- Selecting required program, length of the treatment, sequence of zone changes and other settings during the session
- Welcome screen after 3 minutes of inactivity