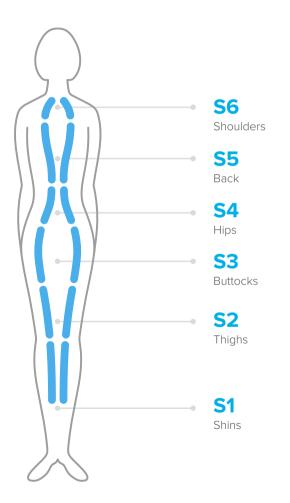

# 6 independent zones

## Device **features**

- 6 programmable and independent zones
- All jets can work simultaneously
- Dry water massage nozzles with increased durability
- 6 standard programs
- 1 user program
- Membrane surface temperature setting adjustable from 30 to 40°C
- Adjustable treatment time (1 30 min)
- Delayed start at programmed preset times
- Adjustable frequency and sequence of zones
- Integrated heating system
- Internal water cooling system maintains water temperature during preset hours regardless of the number of treatments
- No need to connect to water tap permanently
- Easily accessible modern colour touch panel
- Ambient LED lighting at the base