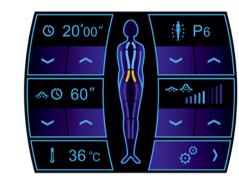

### Main screen

- Adjusting settings before and during treatment session
- Selecting required program, length of the treatment, sequence of zone changes and other settings during the session
- Welcome screen after 3 minutes of inactivity

## **Configuration screen**

- Water temperature adjustment from 30 to 40°C
- Bottom LED light colour selection
- Easy access to User Program edit screen
- Automatic preparation setup screen
- Quick clock setup access