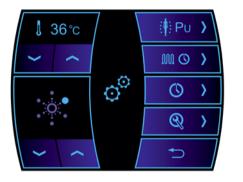

### Main screen

- Adjusting settings before and during treatment session
- Selecting required program, length of the treatment, sequence of zone changes and other settings during the session
- Welcome screen after 3 minutes of inactivity

## **Configuration screen**

- Water temperature adjustment from 30 to 40°C
- Bottom LED light colour selection
- Easy access to User Program edit screen
- Automatic preparation setup screen
- Quick clock setup access