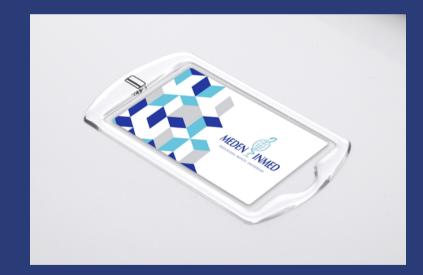

# Additional options

A system supporting the sale of treatment sessions using stored-value cards; together with top-up software.

High-quality speaker system with sound input from an external device such as HiFi, MP3 or Bluetooth.