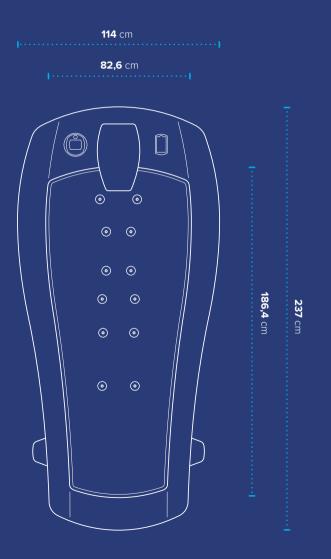

# 6 independent zones

# **Technical** data

| Dimensions (L x W x H) [cm]:  Capacity [l]:  Weight [kg]:  Max. load [kg]:  Basin colour:  Protection class: | 237 x 114 x 7   |
|--------------------------------------------------------------------------------------------------------------|-----------------|
|                                                                                                              | 22              |
|                                                                                                              | 19              |
|                                                                                                              | 13              |
|                                                                                                              | Whit            |
|                                                                                                              |                 |
| Power supply [V/Hz]:                                                                                         | 230/50 or 400/5 |