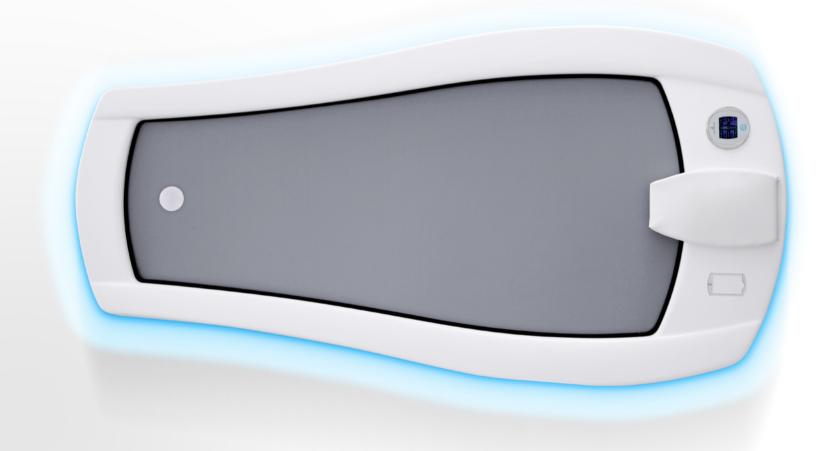

# 6 independent zones

## Device **features**

- 6 programmable and independent zones
- All jets can work simultaneously
- Dry water massage nozzles with increased durability
- 6 standard programs
- 1 user program
- Membrane surface temperature setting adjustable from 30 to 40°C
- Adjustable treatment time (1 30 min)
- Delayed start at programmed preset times
- Adjustable frequency and sequence of zones
- Integrated heating system
- Internal water cooling system maintains water temperature during preset hours regardless of the number of treatments
- No need to connect to water tap permanently
- Easily accessible modern colour touch panel
- Ambient LED lighting at the base