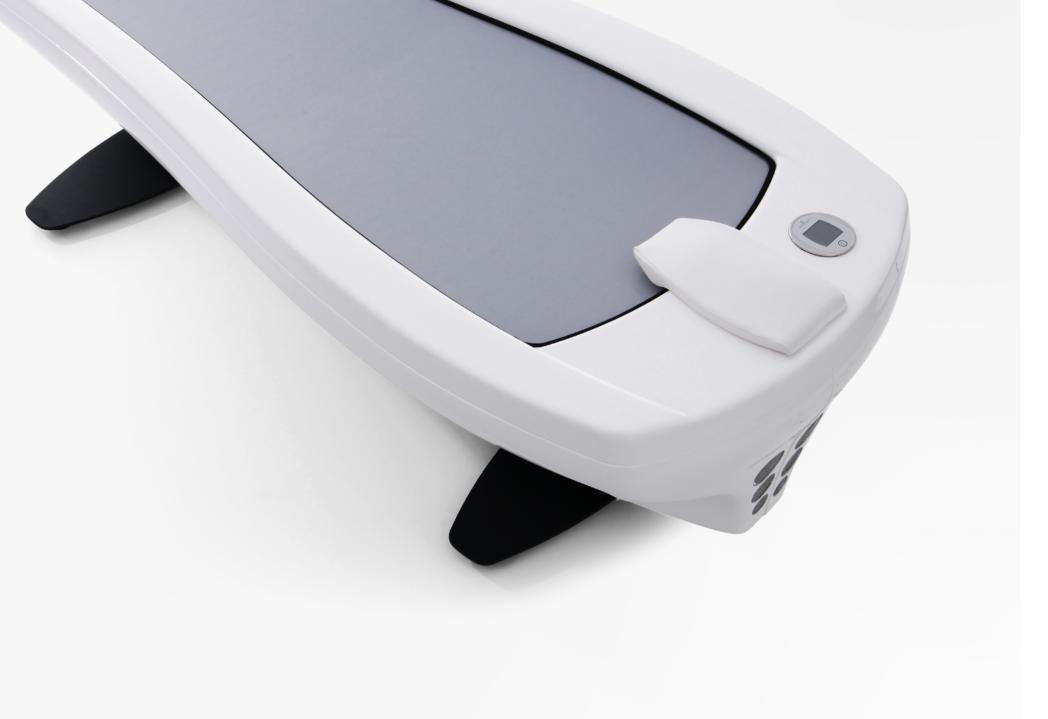

Comfortable design

## Device **features**

- 6 programmable and independent zones
- All jets can work simultaneously
- Dry water massage nozzles with increased durability
- 6 standard programs
- 1 user program
- Membrane surface temperature setting adjustable from 30 to 40°C
- Adjustable treatment time (1 30 min)
- Delayed start at programmed preset times
- Adjustable frequency and sequence of zones
- Integrated heating system
- Internal water cooling system maintains water temperature during preset hours regardless of the number of treatments
- No need to connect to water tap permanently
- Easily accessible modern colour touch panel
- Ambient LED lighting at the base