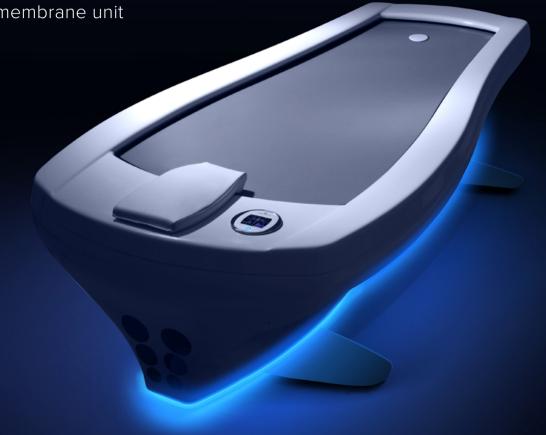

# AQUAI

Dry hydromassage membrane unit

This catalogue includes information on a medical device that should be handled by qualified medical personnel and used in accordance with the instructions or label.

# Designed for a comfortable, soothing relaxation experience

AQUAI has a wide range of uses in wellness and fitness. It perfectly suits rehabilitation centers. It is also a very good option for relaxation rooms in companies.

## Device **features**

- 6 programmable and independent zones
- All jets can work simultaneously
- Dry water massage nozzles with increased durability
- 6 standard programs
- 1 user program
- Membrane surface temperature setting adjustable from 30 to 40°C
- Adjustable treatment time (1 30 min)
- Delayed start at programmed preset times
- Adjustable frequency and sequence of zones
- Integrated heating system
- Internal water cooling system maintains water temperature during preset hours regardless of the number of treatments
- No need to connect to water tap permanently
- Easily accessible modern colour touch panel
- Ambient LED lighting at the base

Comfortable water temperature
30 to 40°C

Easy stallation 230 V

Soft music from two speakers Audio option

Motion sickness protection

Unique membrane

Imagine SPA interior different from the others.
The marriage between pure beauty and ergonomy.
Imagine the elegance inspired by nature's harmony.
Welcome to the **AQUAI world**.