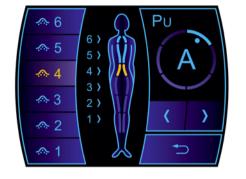

## User program edit

- Posibility of zone selection for each step
- Displaying currently working zones (yellow) and subsequent zones (blue)
- Up to 6 zones working in a sequence of a program
- Up to 3 zones working at the same time