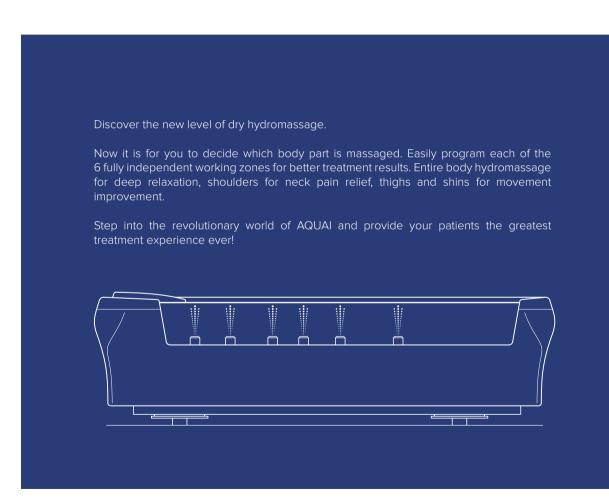

## Device **features**

- 6 programmable and independent zones
- All jets can work simultaneously
- Dry water massage nozzles with increased durability
- 6 standard programs
- 1 user program
- Membrane surface temperature setting adjustable from 30 to 40°C
- Adjustable treatment time (1 30 min)
- Delayed start at programmed preset times
- Adjustable frequency and sequence of zones
- Integrated heating system
- Internal water cooling system maintains water temperature during preset hours regardless of the number of treatments
- No need to connect to water tap permanently
- Easily accessible modern colour touch panel
- Ambient LED lighting at the base

# 6 independent zones