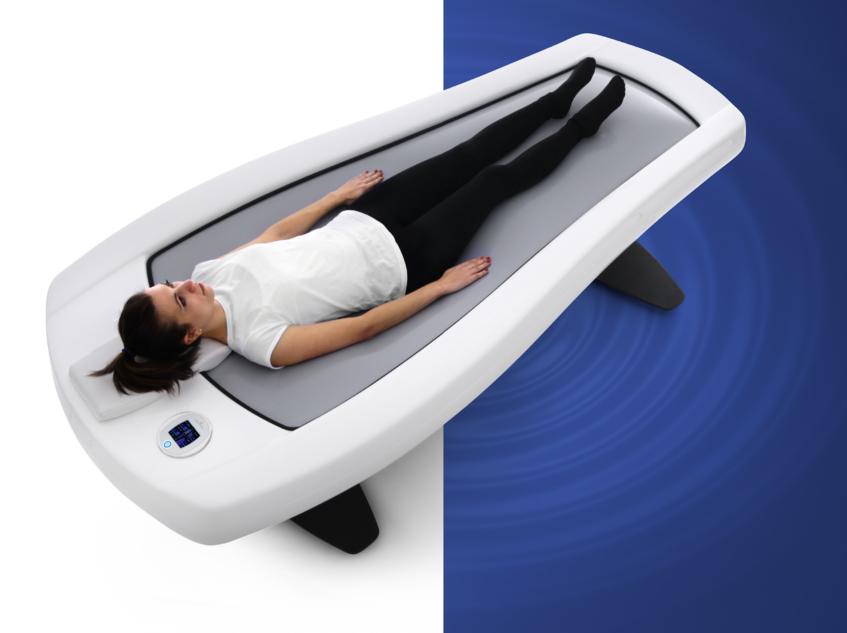

# Designed for a comfortable, soothing relaxation experience

AQUAI has a wide range of uses in wellness and fitness. It perfectly suits rehabilitation centers. It is also a very good option for relaxation rooms in companies.

A patient in a rehabilitation center or a guest in a SPA center can experience the beneficial power of hydro massage without getting wet. The massage is done through a layer of specially designed membrane.

### **Advantages of the treatment:**

- Improvement in blood circulation and metabolism
- Increase in oxygen transport in muscles
- Improvement in movement range of extremities
- Tension relief
- Stress reduction and relaxation
- Well-being