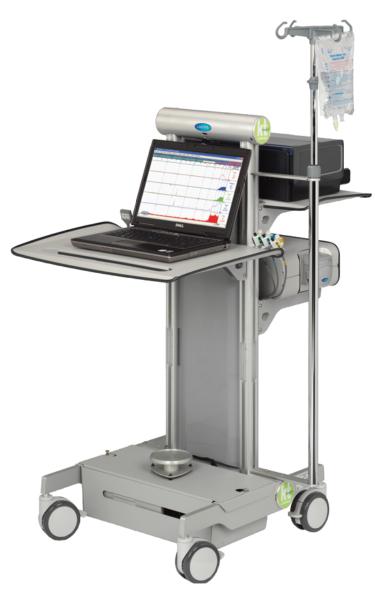

# goby KT

### The Gold Standard Of Urodynamics - Now In A Smaller, Easy To Use Package!

 The Gold Standard of Urodynamics, packaged in an intuitive office based product

• Urodynamic Evaluation as easy as 1-2-3

Plug and Play Assembly

• System Calibration in less than 5 minutes

Touch Key Testing

 Radiofrequency Remote for Efficient Event Marking

- Step by Step Voice Commands, walking you through the set up until you are ready to run the studies in your own
- Professional One-Page Reporting at the click of a button to save valuable dictation time and needless typing
- EMR Integration...ask us about i-list Snapshot
- Wireless, modular design providing flexibility and upgradability.