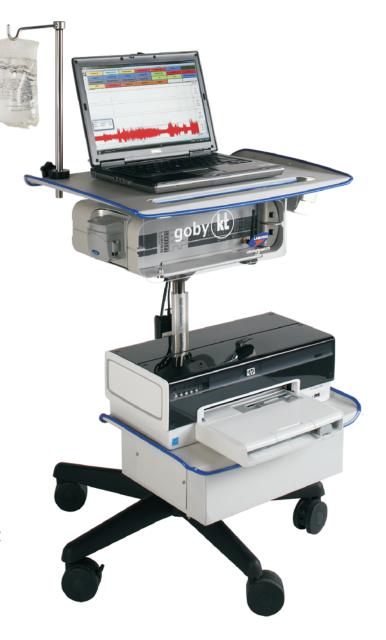

# goby KT

### The Gold Standard Of Urodynamics - Now In A Smaller, Easy To Use Package!

 The Gold Standard of Urodynamics, packaged in an intuitive office based product

• Urodynamic Evaluation as easy as 1-2-3

Plug and Play Assembly

• System Calibration in less than 5 minutes

Touch Key Testing

 Radiofrequency Remote for Efficient Event Marking

- Step by Step Voice Commands, walking you through the set up until you are ready to run the studies in your own
- Professional One-Page Reporting at the click of a button to save valuable dictation time and needless typing
- EMR Integration...ask us about i-list Snapshot
- Wireless, modular design providing flexibility and upgradability.