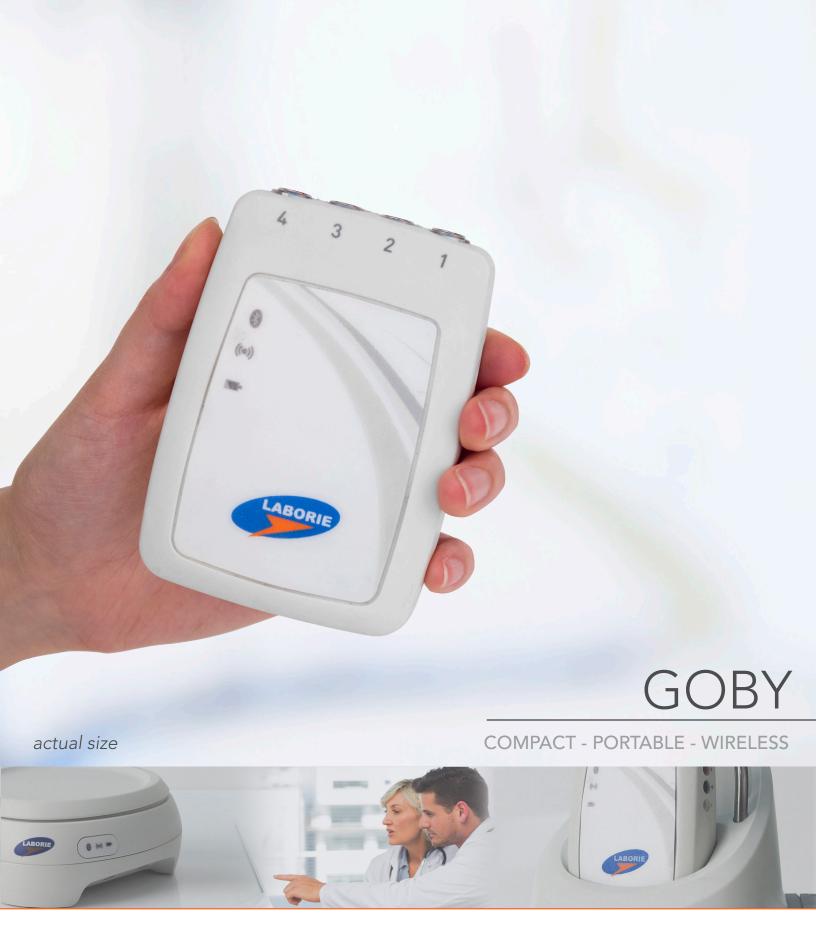

# SMALL IS BEAUTIFUL

#### **FEATURES AND BENEFITS**

As the world's most compact urodynamics system, Goby is LABORIE's market-leading machine designed specifically for clinic and mobile use. This portable, modular and wireless device offers a unique combination of features to enhance your practice.

#### WIRELESS AND MODULAR DESIGN

 Maximize convenience for both clinicians and patients with the combination of battery power and Bluetooth® technology