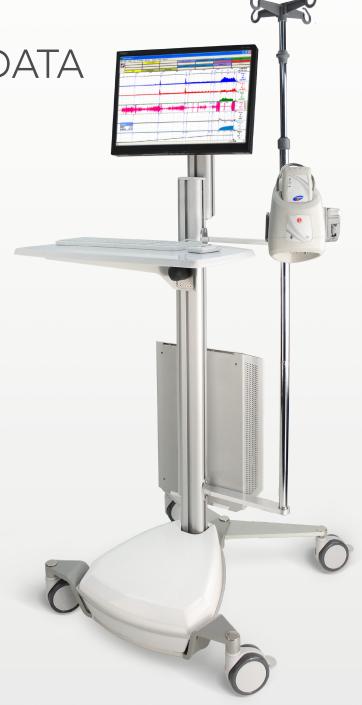

## **VARIABLE MOUNTING OPTIONS**

 Choose the Goby set-up to suit your clinical needs with Cart, Procedure Chair, IV Pole, Tabletop or Travel Case options available

## **SOFTWARE & DATA MANAGEMENT**

# **CUSTOMIZABLE PROCEDURES AND REPORTS**

• Comprehensive range of preset options can be modified as desired

# TEST PLAYBACK IN REAL-TIME OR **ACCELERATED MODES**

• Easy review and teaching with LABORIE systems

# HOT KEYS & VOICE ANNOTATIONS TO GUIDE **USER THROUGH STUDY**

• Helps clinician follow standardized workflow

## TRUE EMR & HL7 INTEGRATION

- Integrate your data seamlessly through the proven i-LIST™ interface
- Easily manage and integrate data

## **GOLD STANDARD REPORTING**

• Choose from an array of comprehensive reports with just one click to minimize time spent on analysis

Tel.: +1 802 857 1300 800 522 6743 Fax: +1 802 878 1122

Email: usmarketing@laborie.com