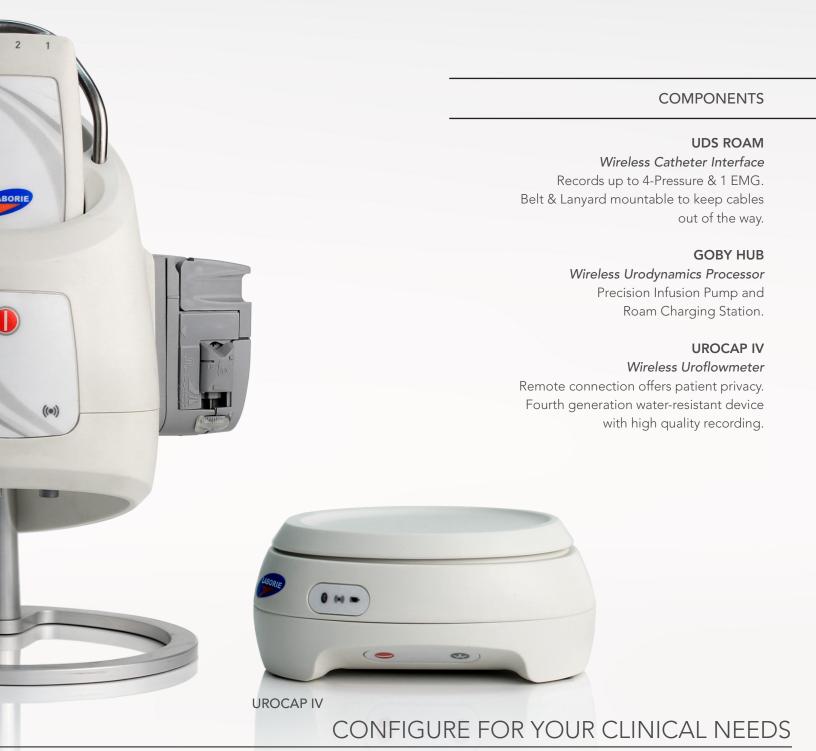

#### **FULL URODYNAMICS TEST CAPABILITY**

 Perform all standard clinic procedures including Uroflow, Cystometrogram (CMG), Pressure Flow Study, Urethral Pressure Profiles (UPP), Stress Tests & Leak Point Pressures

#### WIRELESS AND MODULAR DESIGN

 Maximize convenience for both clinicians and patients with the combination of battery power and Bluetooth® technology

## **VARIABLE MOUNTING OPTIONS**

 Choose the Goby set-up to suit your clinical needs with Cart, Procedure Chair, IV Pole, Tabletop or Travel Case options available

#### **OPTIONAL ACCESSORIES**

 Enhance the system to make your workflow easier with a UPP Puller, Infusion Transducer, Commode Chair, Uroflow Stand or Remote Control

#### ADDITIONAL APPLICATIONS

 Specialized options for different procedures including Clinic Urodynamics, Mobile Use, Ambulatory Studies, Goby EQ (EMG & Uroflow) and ARM (Anorectal Manometry)

Goby CT

Cart