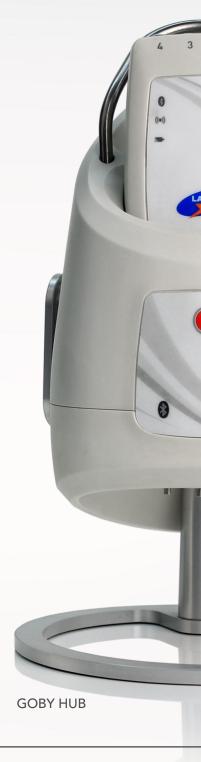

#### WIRELESS AND MODULAR DESIGN

 Maximize convenience for both clinicians and patients with the combination of battery power and Bluetooth® technology

## **VARIABLE MOUNTING OPTIONS**

 Choose the Goby set-up to suit your clinical needs with Cart, Procedure Chair, IV Pole, Tabletop or Travel Case options available